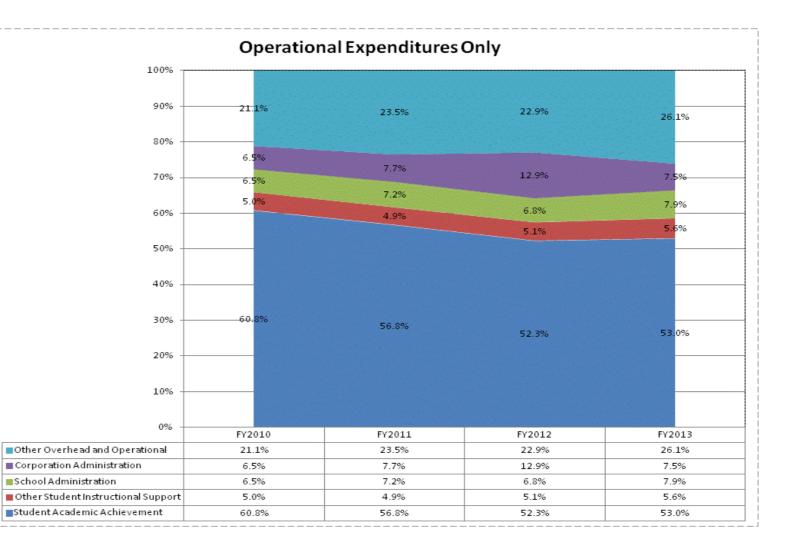

|                                |              | FY06 % of Total |              | FY09 % of Total | F۱           | 12 % of Total | I            | FY13 % of Total |
|--------------------------------|--------------|-----------------|--------------|-----------------|--------------|---------------|--------------|-----------------|
| Blackford County Schools (515) | FY 2006      | Exp             | FY 2009      | Exp             | FY 2012      | Exp           | FY 2013      | Exp             |
| Student Academic Achievement   | \$12,019,222 | 54.3%           | \$10,704,862 | 49.4%           | \$8,858,213  | 44.2%         | \$8,129,502  | 43.7%           |
| Student Instructional Support  | \$1,892,386  | 8.6%            | \$1,938,884  | 8.9%            | \$1,968,214  | 9.8%          | \$2,021,402  | 10.9%           |
| Overhead and Operational       | \$4,470,904  | 20.2%           | \$5,354,085  | 24.7%           | \$6,065,719  | 30.2%         | \$5,155,083  | 27.7%           |
| Nonoperational                 | \$3,739,520  | 16.9%           | \$3,693,570  | 17.0%           | \$3,160,276  | 15.8%         | \$3,284,591  | 17.7%           |
| Grand Total                    | \$22,122,032 |                 | \$21,691,401 |                 | \$20,052,423 |               | \$18,590,578 |                 |

|                                                                        | FY 2006 | FY 2009 | FY 2012 | FY 2013 |
|------------------------------------------------------------------------|---------|---------|---------|---------|
| Student Instructional Expenditures (Academic Achievement plus Support) | 62.9%   | 58.3%   | 54.0%   | 54.6%   |