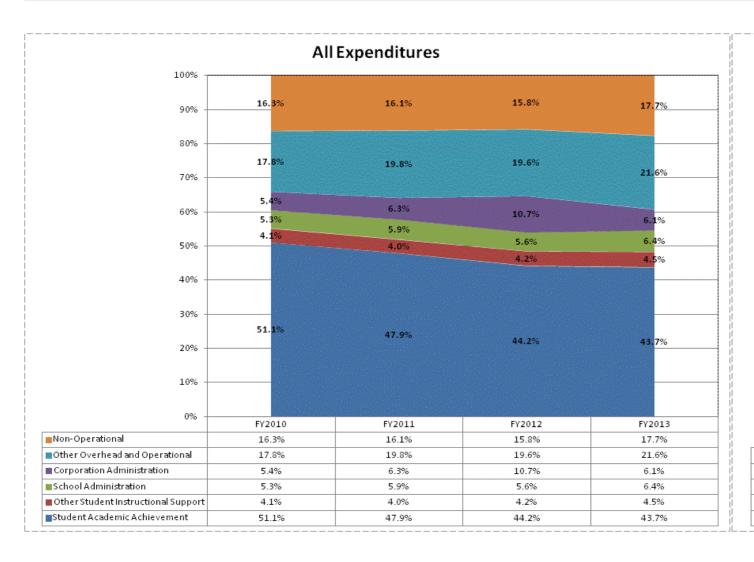

|                                |              | FY06 % of Total |              | FY09 % of Total | F۱           | 12 % of Total | I            | FY13 % of Total |
|--------------------------------|--------------|-----------------|--------------|-----------------|--------------|---------------|--------------|-----------------|
| Blackford County Schools (515) | FY 2006      | Exp             | FY 2009      | Exp             | FY 2012      | Exp           | FY 2013      | Exp             |
| Student Academic Achievement   | \$12,019,222 | 54.3%           | \$10,704,862 | 49.4%           | \$8,858,213  | 44.2%         | \$8,129,502  | 43.7%           |
| Student Instructional Support  | \$1,892,386  | 8.6%            | \$1,938,884  | 8.9%            | \$1,968,214  | 9.8%          | \$2,021,402  | 10.9%           |
| Overhead and Operational       | \$4,470,904  | 20.2%           | \$5,354,085  | 24.7%           | \$6,065,719  | 30.2%         | \$5,155,083  | 27.7%           |
| Nonoperational                 | \$3,739,520  | 16.9%           | \$3,693,570  | 17.0%           | \$3,160,276  | 15.8%         | \$3,284,591  | 17.7%           |
| Grand Total                    | \$22,122,032 |                 | \$21,691,401 |                 | \$20,052,423 |               | \$18,590,578 |                 |

|                                                                        | FY 2006 | FY 2009 | FY 2012 | FY 2013 |
|------------------------------------------------------------------------|---------|---------|---------|---------|
| Student Instructional Expenditures (Academic Achievement plus Support) | 62.9%   | 58.3%   | 54.0%   | 54.6%   |